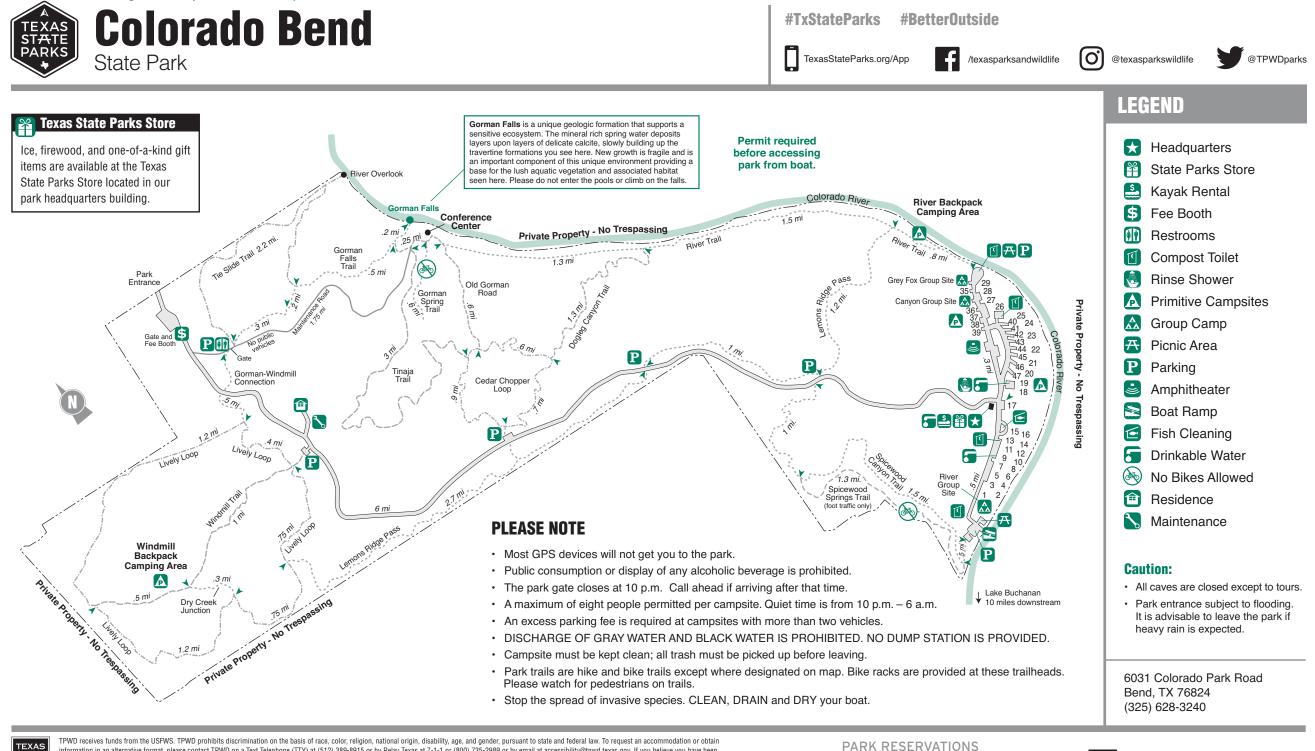

For assistance using this map, contact the park.



TPWD receives funds from the USFWS. TPWD prohibits discrimination on the basis of race, color, religion, national origin, disability, age, and gender, pursuant to state and federal law. To request an accommodation or obtain information in an alternative format, please contact TPWD on a Text Telephone (TTY) at (512) 389-8915 or by Relay Texas at 7-1-1 or (800) 735-2989 or by email at accessibility@tpwd.texas.gov. If you believe you have been discriminated against by TPWD, please contact TPWD, 4200 Smith School Road, Austin, TX 78744, or the U.S. Fish and Wildlife Service, Office for Diversity and Workforce Management, 5275 Leesburg Pike, Falls Church, VA 22041

TEXAS

ARKS &

WILDLIFE

Texas State Parks is a division of the Texas Parks and Wildlife Department

TexasStateParks.org ParguesD